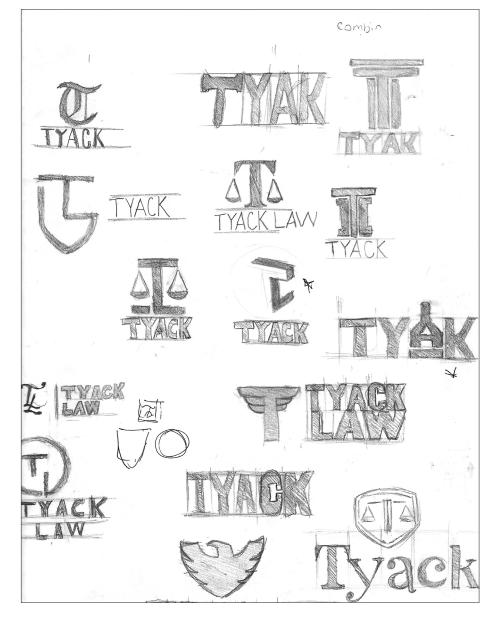

### HOW COMPANY IS DIFFERENT FROM COMPETITORS

By creating an identity that includes an interesting but clean icon thats unique to the Akron area that doesn't take away the seriousness of the company.

3. Monogram

4. Logotype or Wordmark

2. Abstract Symbol

5. Combination

TYACK
LAW
TYACK
LAW
TYACK
LAW

T/L
T/L
T/L
T/L
T/ACK
LAW
T/L
T/L
T/L
T/L

TYACK
LAW
TYACK
LAW

BLACK

PMS: 170-6 C