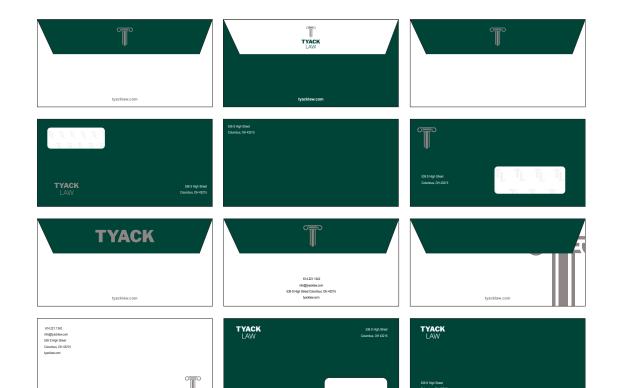

# TYACK LAW STATIONARY ROUGHS

TYACK

LAW

I am writing to you today on behalf of my client, Richard Dawkson, in connection with the civil Itigation

matter between my client and you. On July 30th 1999, my client filed a lawsuit against you in the jef-

fery balder alleging theft and assault. My client has suffered significant damages as a result of your ac-

tions, including head trusms and severe cuts on the body. I have reviewed the documentation that you have provided in response to my client's discovery requests, and I have concluded that your defenses to my client's claims are meritiess. The evidence clearly establishes that you are liable to my client for

constructions that my seem the previous factors are constructed in a second construction and a segment construction of construction of the constru

614.231.1342 www.tyuckiaw.com infu@nyuckiaw.com 536.5. High Street Columbus, CH 43215

the damages he/she has suffered.

10.27.2023

Brandon Scruggs

18

22

TYA( LAV