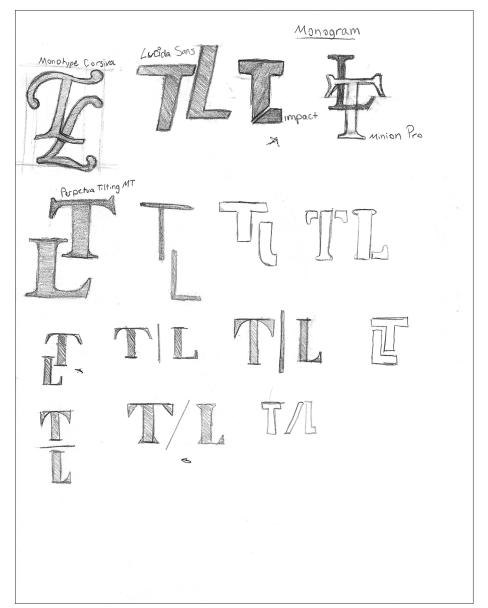

### HOW COMPANY IS DIFFERENT FROM COMPETITORS

By creating an identity that includes an interesting but clean icon thats unique to the Akron area that doesn't take away the seriousness of the company.

3. Monogram

4. Logotype or Wordmark

2. Abstract Symbol

5. Combination

TYACK
LAW
TYACK
LAW
TYACK
LAW

T/L
T/L
T/L
T/L
T/ACK
LAW
T/L
T/L
T/L
T/L

TYACK
LAW
TYACK
LAW

BLACK

PMS: 170-6 C