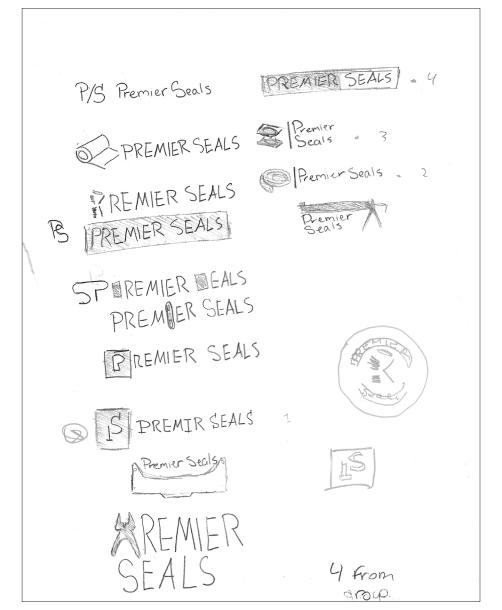

# PREMIER SEALS MFG SKETCHES

Brandon Scruggs

## COMPETITORS

3. Monogram

Beacan Gasket & Seal Co, Akron Gasket And Packing Enterprises

#### HOW COMPANY IS DIFFERENT FROM COMPETITORS

By creating a more professional look that encompasses what the business is about and creating an identity that is more playful.

4. Logotype or Wordmark

5. Combination