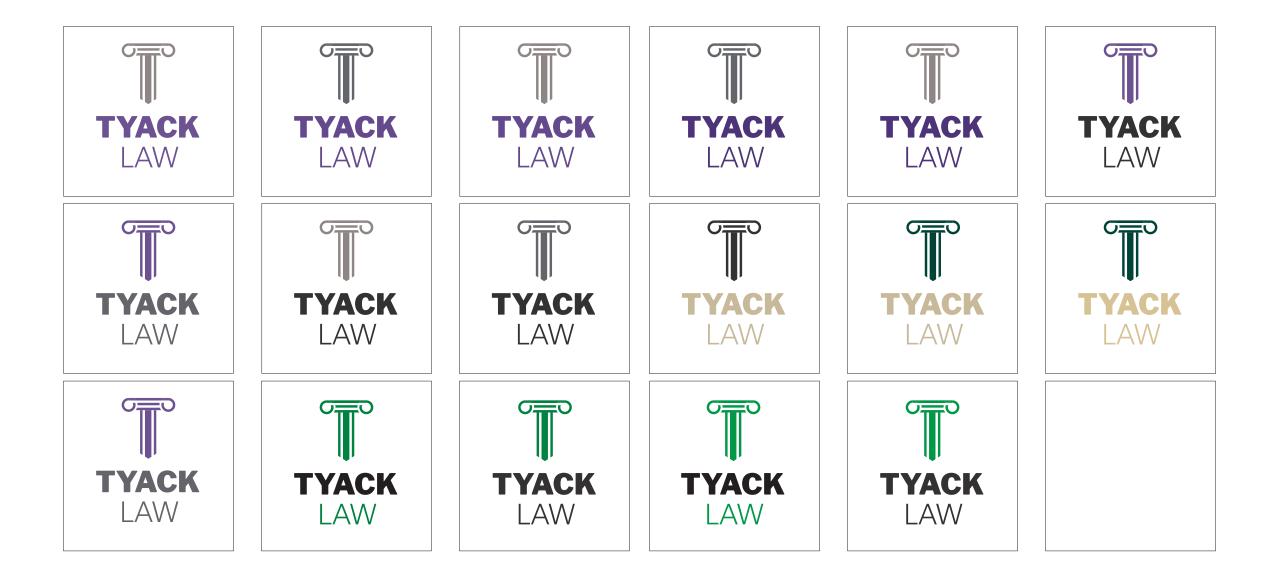

### TYAK LAW

Tyak Law is a firm that focuses on civil litigation, corporate criminal defense litigation and more. This logo is unsuccessful due to the weights on the typefaces being drastically different, and how "LAW" is visually larger. What also isn't working is the type being aligned to the right, which also draws more attention to the "LAW"

4. Logotype or Wordmark

2. Abstract Symbol

5. Combination

TYACK
LAW
TYACK
LAW
TYACK
LAW

T/L
T/L
T/L
T/L
T/ACK
LAW
T/L
T/L
T/L
T/L

TYACK
LAW
TYACK
LAW

BLACK

PMS: 170-6 C