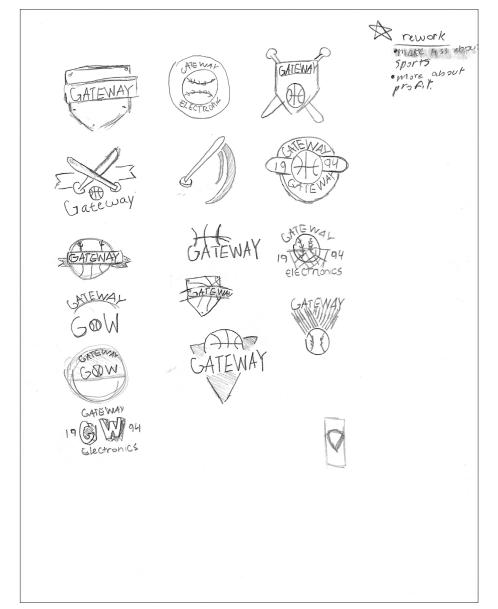

### HOW COMPANY IS DIFFERENT FROM COMPETITORS

By creating an identity thats more simplified and easier to read. While also staying away from very bright colors that may make it difficult to read text.

3. Monogram

5. Combination

**GATEWAY** 

**GATEWAY** 

GATEWAY

GATEWAY GATEWAY

GATEWAY

GATEWAY

GATEWAY