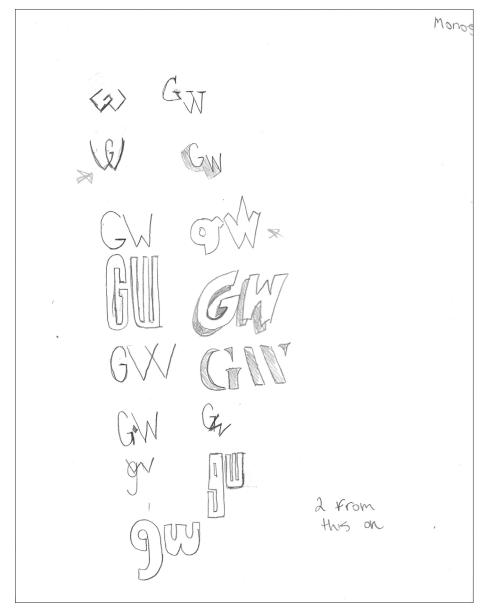

### HOW COMPANY IS DIFFERENT FROM COMPETITORS

By creating an identity thats more simplified and easier to read. While also staying away from very bright colors that may make it difficult to read text.

3. Monogram

5. Combination

**GATEWAY** 

**GATEWAY** 

GATEWAY

GATEWAY GATEWAY

GATEWAY

GATEWAY

GATEWAY