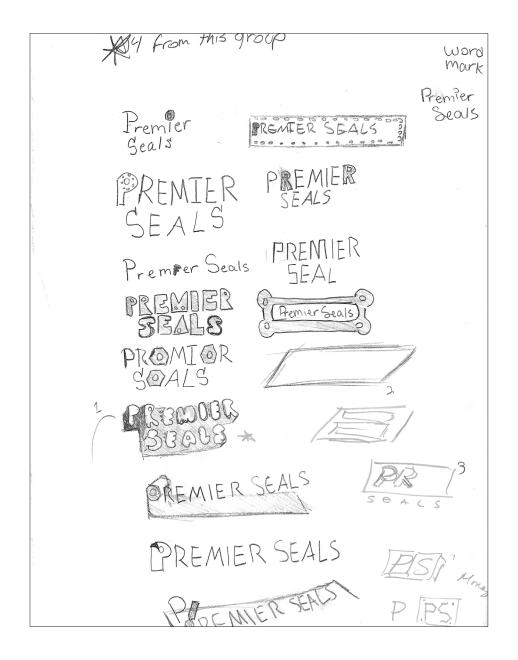

# PREMIER SEALS MFG SKETCHES

Brandon Scruggs

## COMPETITORS

3. Monogram

Beacan Gasket & Seal Co, Akron Gasket And Packing Enterprises

#### HOW COMPANY IS DIFFERENT FROM COMPETITORS

By creating a more professional look that encompasses what the business is about and creating an identity that is more playful.

4. Logotype or Wordmark

5. Combination