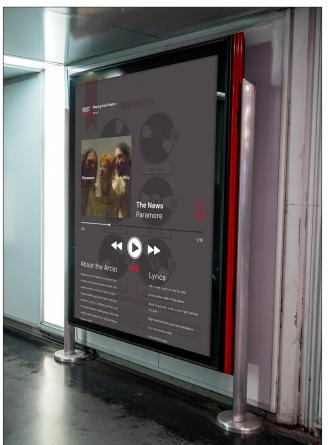

### **Trust Books**

Curated book selection and a gallery devoted to northeast Ohio artists, serves as a showcase for the local Whiskertin Lighting and provides an intimate music venue as well. This logo is unsuccessful due to the logo not corresponding to the theme of the store. I think the San serif typeface isn't the correct way to go with this logo, the interior of the store has a vintage feel so maybe script would be a better option.

### **COMPANY NAME**

Trust Books

### TYPE OF BUSINESS

Retail

### **KEY WORDS**

Books, art, knowledge, sound, music

### MISSION STATEMENT

To provide everyone with free knowledge and a place to discover and create art.