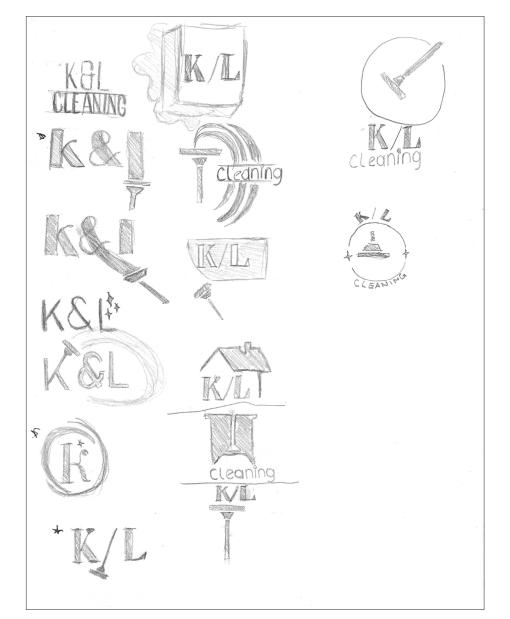

### **COMPANY NAME**

K & L Cleaning

### **KEY WORDS**

Cleaning, carpet, home, upholstery

### MISSION STATEMENT

To provide the best cleaning in northeast Ohio while providing the best and fastest results

### COMPETITORS

Awesome A's Cleaning Service, Jenns Home and Office cleaning

### HOW COMPANY IS DIFFERENT FROM COMPETITORS

By creating an identity thats serious and clean but also having a playful a tribute that makes the customers less hesitant to question our ability to provide great service.

4. Logotype or Wordmark

5. Combination

Brandon Scruggs