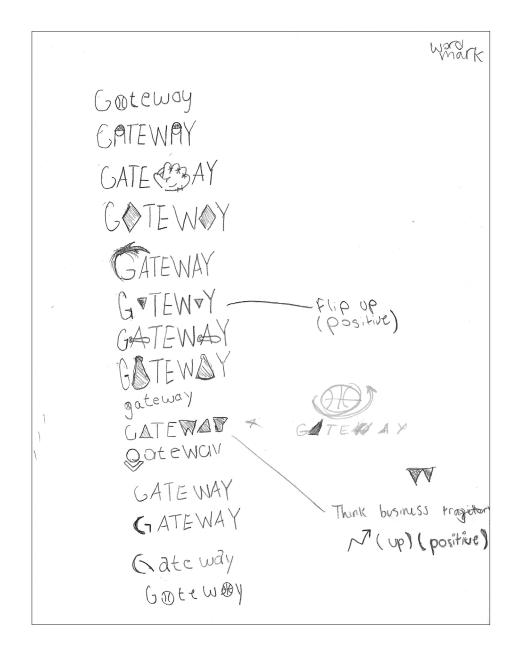

### HOW COMPANY IS DIFFERENT FROM COMPETITORS

By creating an identity thats more simplified and easier to read. While also staying away from very bright colors that may make it difficult to read text.

3. Monogram

5. Combination

**GATEWAY** 

**GATEWAY** 

GATEWAY

GATEWAY GATEWAY

GATEWAY

GATEWAY

GATEWAY