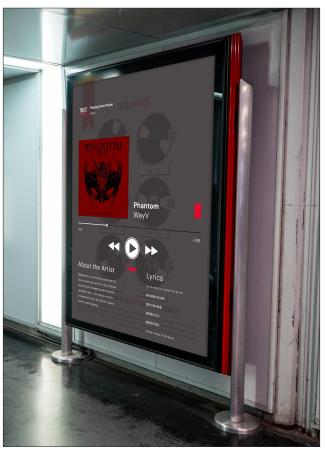

### **Trust Books**

Curated book selection and a gallery devoted to northeast Ohio artists, serves as a showcase for the local Whiskertin Lighting and provides an intimate music venue as well. This logo is unsuccessful due to the logo not corresponding to the theme of the store. I think the San serif typeface isn't the correct way to go with this logo, the interior of the store has a vintage feel so maybe script would be a better option.

### **COMPANY NAME**

Trust Books

### TYPE OF BUSINESS

Retail

### **KEY WORDS**

Books, art, knowledge, sound, music

### MISSION STATEMENT

To provide everyone with free knowledge and a place to discover and create art.