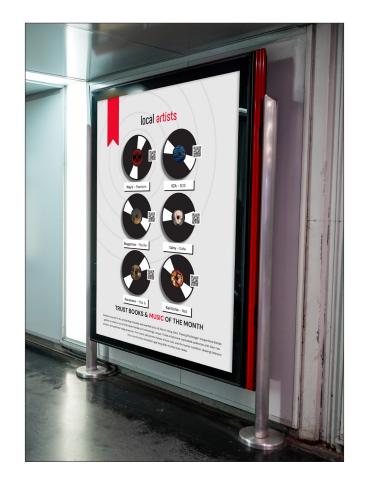

### **Trust Books**

Curated book selection and a gallery devoted to northeast Ohio artists, serves as a showcase for the local Whiskertin Lighting and provides an intimate music venue as well. This logo is unsuccessful due to the logo not corresponding to the theme of the store. I think the San serif typeface isn't the correct way to go with this logo, the interior of the store has a vintage feel so maybe script would be a better option.

### **COMPANY NAME**

Trust Books

### TYPE OF BUSINESS

Retail

### **KEY WORDS**

Books, art, knowledge, sound, music

### MISSION STATEMENT

To provide everyone with free knowledge and a place to discover and create art.