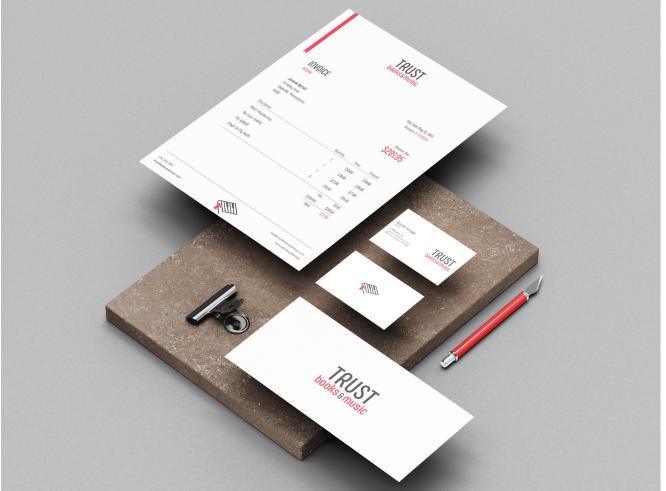

TRUST BOOKS COLOR STUDIES

TRUST BOOKS LOGO SPEC

2 COLOR

PMS: BLACK

**PMS:** 53-16 C

PMS: BLACK RGB: 0,0,0 HEX#: 000000 CMYK: 0,0,0,100

PMS: 185 C RGB: 231,0,51 HEX#: E70033 CMYK: 0,100,78,9

BRANDON SCRUGGS | CORP ID | FALL 2023

## **BUSINESS CARDS**

TRUST BOOK

TRUST books@music

BRANDON SCRUGGS | CORP ID | FALL 2023

TRUST BOOKS PACKAGING

CORP ID BRANDON SCRUGGS | CORP ID | FALL 2023

CORP ID BRANDON SCRUGGS | CORP ID | FALL 2023

CORP ID