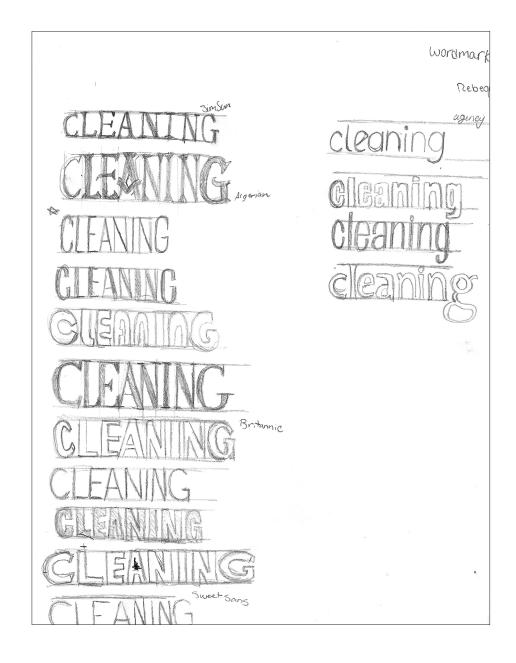

### **COMPANY NAME**

K & L Cleaning

### **KEY WORDS**

Cleaning, carpet, home, upholstery

### MISSION STATEMENT

To provide the best cleaning in northeast Ohio while providing the best and fastest results

### COMPETITORS

Awesome A's Cleaning Service, Jenns Home and Office cleaning

### HOW COMPANY IS DIFFERENT FROM COMPETITORS

By creating an identity thats serious and clean but also having a playful a tribute that makes the customers less hesitant to question our ability to provide great service.

4. Logotype or Wordmark

5. Combination

Brandon Scruggs