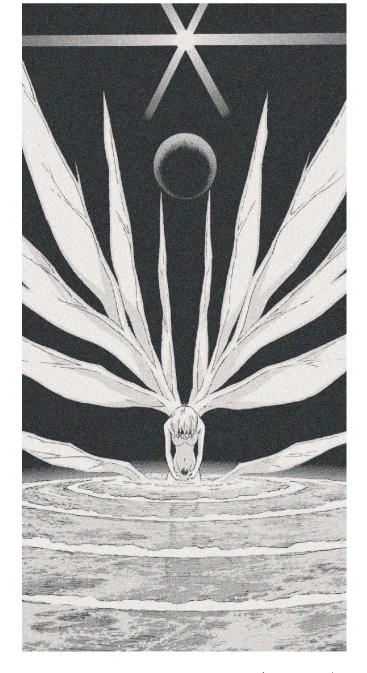

# **EVANGELION**

When violent monsters descend upon Earth to destroy humanity, a reluctant young man joins a small squad of pilots under the command of his cold and dictatorial father to drive back the menace using giant machines that seem to have minds of their own. This collectors edition figure and box will represent the mechs in a new light that previous packaging failed to do. By bringing continuity bewteen the packaging and the show beside adding images on a box.