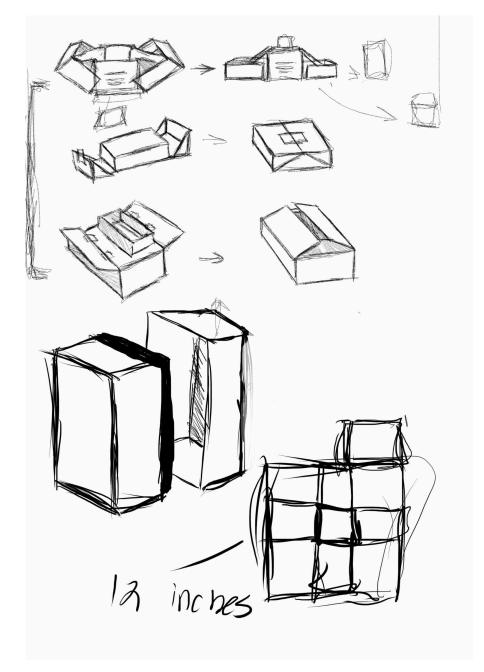

# **EVANGELION**

When violent monsters descend upon Earth to destroy humanity, a reluctant young man joins a small squad of pilots under the command of his cold and dictatorial father to drive back the menace using giant machines that seem to have minds of their own. This collectors edition figure and box will represent the mechs in a new light that previous packaging failed to do. By bringing continuity bewteen the packaging and the show beside adding images on a box.