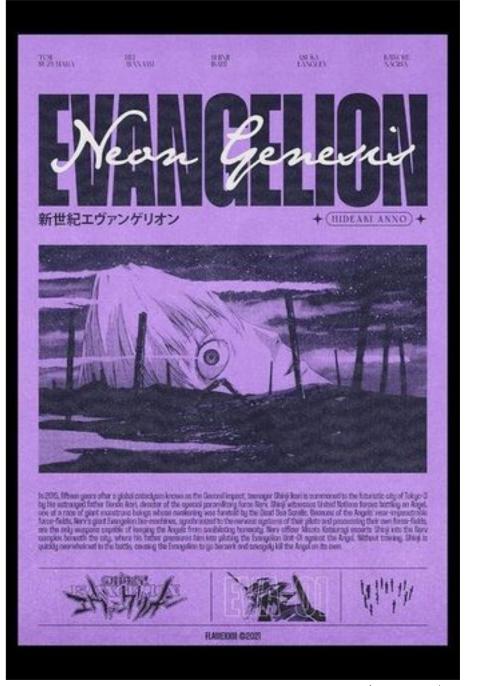

# **EVANGELION**

When violent monsters descend upon Earth to destroy humanity, a reluctant young man joins a small squad of pilots under the command of his cold and dictatorial father to drive back the menace using giant machines that seem to have minds of their own. This collectors edition figure and box will represent the mechs in a new light that previous packaging failed to do. By bringing continuity bewteen the packaging and the show beside adding images on a box.





































PROCESS









PROCESS







Myriad Pro
Aa, Bb, Cc, Dd, Ee, Ff, Gg, Hh, Ii, Jj, Kk,
Ll, Mm, Nn, Oo, Pp, Qq, Rr, S,s Tt, Uu,
Vv, Ww, Xx, Yy, Zz
0 1 2 3 4 5 6 7 8 9

微软雅黑 – Microsoft YaHei UI Aa, Bb, Cc, Dd, Ee, Ff, Gg, Hh, Ii, Jj, Kk, Ll, Mm, Nn, Oo, Pp, Qq, Rr, S,s Tt, Uu, Vv, Ww, Xx, Yy, Zz



















**EVANGELION** 









EVANGELION































### FINAL DIGITAL LAYOUT









## FINAL VINYL LAYOUT









FINAL 3D RENDER







FINAL 3D RENDER